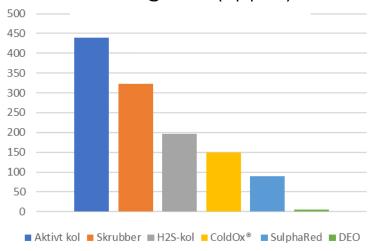

## **Benefits Sulphared**

This leads to unbeatable operating costs over time and minimal maintenance compared to other media. SulphaRed is an industrial by-product, the climate impact is therefore pre-sumable.

For every kilo of carbon that can be replaced with SulphaRed, the **carbon footprint is reduced** by 5-15 kilos of CO<sub>2</sub> equivalents. Larger SulphaRed units are available in the regular ColdOx® series.