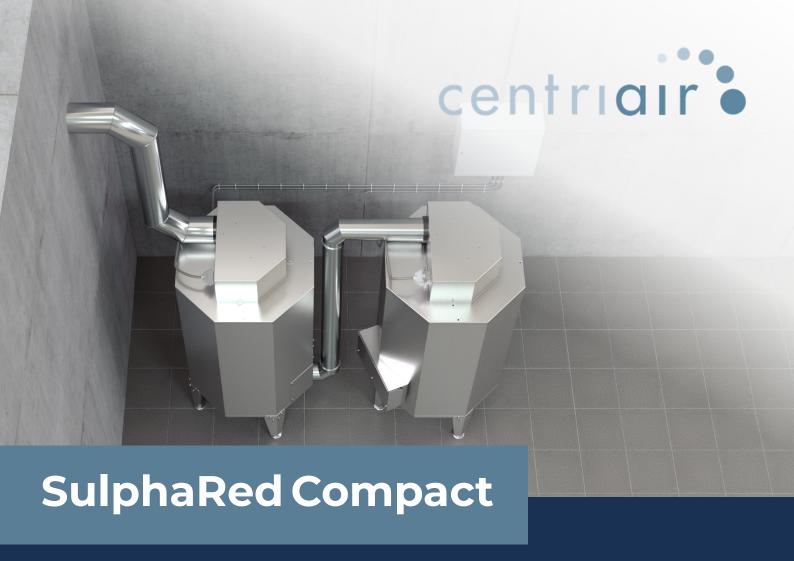

## **Compact H2S-removal**

SulphaRed Compact, is a complement to Centriair's ColdOx® Compact, for **efficient prefiltration of H\_2S**. With its compact design, it is easy to place and the integrated support fan makes it easy to connect to an existing system.

The ColdOx® System treats odors through UV oxidation and activated carbon polishing. SulhaRed is placed before the ColdOx unit in applications with elevated sulphur levels. SulphaRed effectively removes sulphur compounds through adsorption, thereby extending the life of the carbon in the ColdOx® unit.